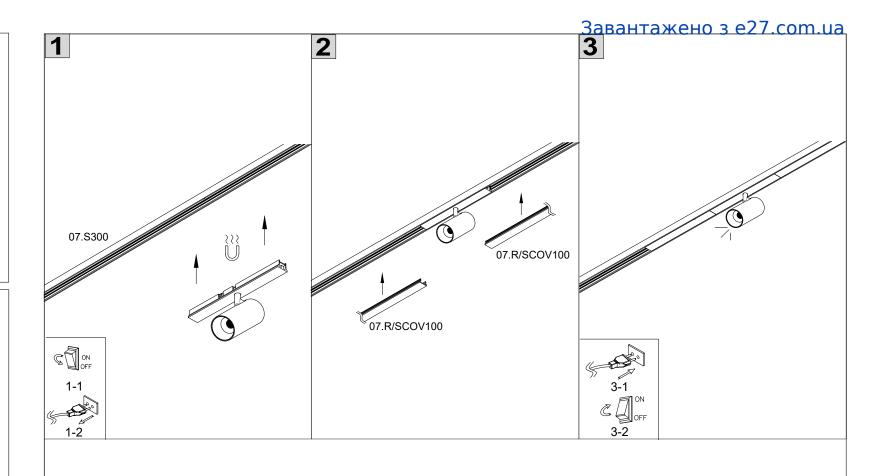

## SAFETY INSTRUCTIONS

- The appliance should be installed, connected and tested by qualified electrician, and in accordance with local regulations.
- Turn off the power supply before installation or maintenance of the appliance, and make sure that the cables will not be squeezed or damaged by sharp edges.
- The appliance should not be covered by insulation blankets or similar materials .
- Clean the appliance with a soft cloth and a standard PH neutral detergent.Stainless steel surfaces should be maintained regularly.
- Misuse of, or changes to the appliance shall nullify the guarantee. The manufacturer is free to change the design, specifications and instructions for assembly.



## USE THE CORRECT DRIVER TO CONNECT.



**(€** ♥ IP20

X