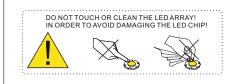

## SAFETY INSTRUCTIONS

- The appliance should be installed, connected and tested by qualified electrician, and in accordance with local regulations.
- Turn off the power supply before installation or maintenance of the appliance, and make sure that the cables will not be squeezed or damaged by sharp edges.
- The appliance should not be covered by insulation blankets or similar materials .
- Clean the appliance with a soft cloth and a standard PH neutral detergent.Stainless steel surfaces should be maintained regularly.
- Misuse of, or changes to the appliance shall nullify the guarantee. The manufacturer is free to change the design, specifications and instructions for assembly.