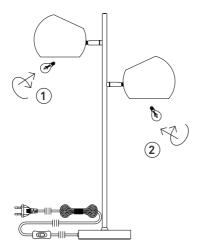

## Contents

A. Table lamp in metal

## Not included with purchase Light source E14 bulb, max 40W or 6W LED.

Remember to use a LED bulb. Led bulbs use up to 85% less electricity than a traditional light bulb.