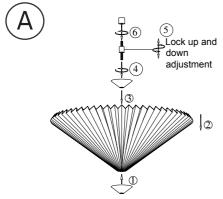

## Instructions Type nr: PF4



## Contents

A. Flush mount in textile

## Not included with purchase

Light source E14 bulb, max 40W or 6W LED.

Remember to use a LED bulb. Led bulbs use up to 85% less electricity than a traditional light bulb.



Product may be cleaned only after it has been switched off and cooled down. Prevent moisture from getting to the lamp connections or power supplying elements.

Wipe the surface with a soft, damp sponge or cloth and wipe immediately with a dry cloth. We do not recommend cleaning agents as they can cause staining.

After cleaning, the lamp should be left off until it dries completely.



If you have any questions or comments, please reach out to us by e-mail: info@markslojd.com