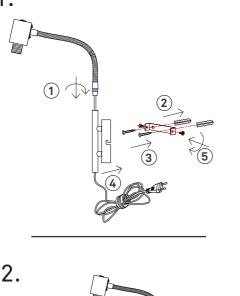

## Contents

A. Base B. Shade

Not included with purchase Light source E14 bulb, max 40W or 6W LED.

Remember to use a LED bulb. Led bulbs use up to 85% less electricity than a traditional light bulb.