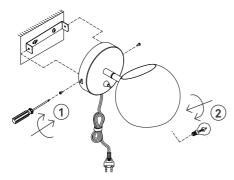

## Instructions Type nr: 20241-3

1

2.

## Contents

A. Wall bracket B. Wall lamp

## Not included with purchase

Light source E14 bulb, max 40W or 6W LED.

Remember to use a LED bulb. Led bulbs use up to 85% less electricity than a traditional light bulb.