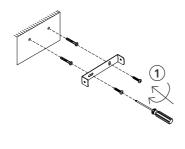

## Instructions Type nr: 20241-3

1

2.

## Contents

A. Wall bracket B. Wall lamp