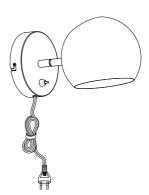

## Instructions Type nr: 20241-3

1



2.



## Contents

A. Wall bracket B. Wall lamp

## Not included with purchase

Light source E14 bulb, max 40W or 6W LED.

Remember to use a LED bulb. Led bulbs use up to 85% less electricity than a traditional light bulb.

## Cleaning instructions

Product may be cleaned only after it has been switched off and cooled down.

Prevent moisture from getting to the lamp connections or power supplying elements.

Wipe the surface with a soft, damp sponge or cloth and wipe immediately with a dry cloth.

We do not recommend cleaning agents as they can cause staining.

After cleaning, the lamp should be left off until it dries completely.