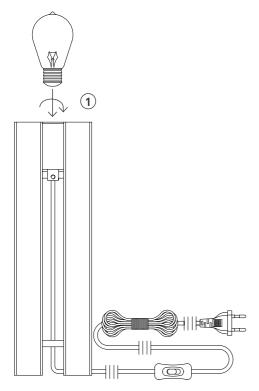

Instructions
Type nr: 20241-7

## Contents

A. Base in pine wood

## Not included with purchase

Light source E27 bulb, max 60W or 10W LED.

Remember to use a LED bulb. Led bulbs use up to 85% less electricity than a traditional light bulb.