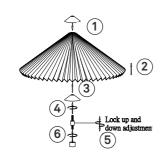

## Instructions Type nr: 20241-28

Contents

A. Base with cordset C. Shade in textile