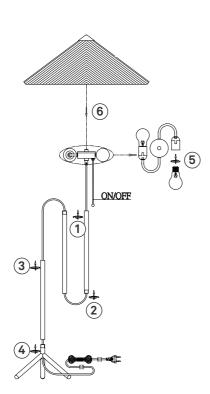

## Instructions Type nr: 20241-28

Contents

A. Base with cordset C. Shade in textile

## Not included with purchase

Light source 27 bulb, max 60W or 10W LED.

Remember to use a LED bulb. Led bulbs use up to 85% less electricity than a traditional light bulb.