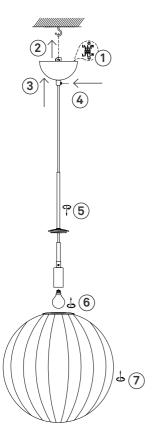

## Instructions Type nr: 20241-10

## Contents

A. Cordset

B. Ceiling cup

C. Shade in glass

## Not included with purchase

Light source E14 bulb, max 40W or 6W LED.

Remember to use a LED bulb. Led bulbs use up to 85% less electricity than a traditional light bulb.