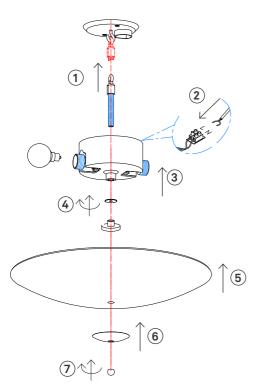

Instructions
Type nr: PF227



## Contents

A. Ceiling bracket B. Base

## Not included with purchase

Light source E27 bulb, 11W LED.

Remember to use a LED bulb. Led bulbs use up to 85% less electricity than a traditional light bulb.

## Cleaning instructions

Product may be cleaned only after it has been switched off and cooled down.

Prevent moisture from getting to the lamp connections or power supplying elements.

Wipe the surface with a soft, damp sponge or cloth and wipe immediately with a dry cloth.

We do not recommend cleaning agents as they can cause staining.

After cleaning, the lamp should be left off until it dries completely.