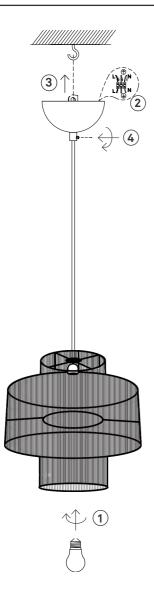

## Contents

A. Ceiling cup with cordset B. Shade

## Not included with purchase

Light source E27 bulb, max 40W or 6W LED.

Remember to use a LED bulb. Led bulbs use up to 85% less electricity than a traditional light bulb.