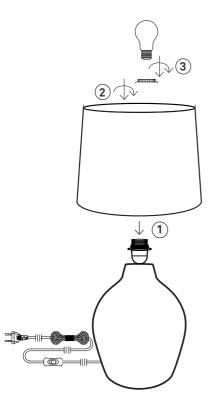

## Contents

A. Base with cordset

B. Shade

## Not included with purchase

Light source E27 bulb, max 40W or 6W LED.

Remember to use a LED bulb. Led bulbs use up to 85% less electricity than a traditional light bulb.