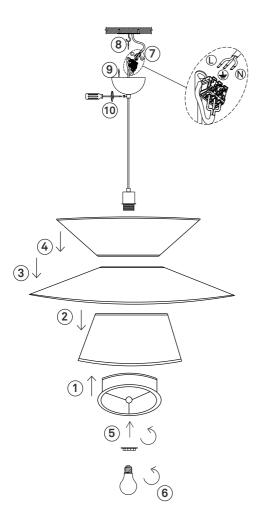

Instructions
Type nr: 20233-P

## Contents

A. Cordset

B. Ceiling cup

C. Shade in bamboo

## Not included with purchase

Light source E27 bulb, max 60W or 10W LED.

Remember to use a LED bulb. Led bulbs use up to 85% less electricity than a traditional light bulb.