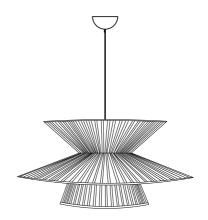

Instructions
Type nr: 20233-P



## Contents

A. Cordset

B. Ceiling cup

C. Shade in bamboo

## Not included with purchase

Light source E27 bulb, max 60W or 10W LED.

Remember to use a LED bulb. Led bulbs use up to 85% less electricity than a traditional light bulb.

## Cleaning instructions

Product may be cleaned only after it has been switched off and cooled down.

Prevent moisture from getting to the lamp connections or power supplying elements.

Wipe the surface with a soft, dry cloth.

We do not recommend cleaning agents as they can cause staining.

After cleaning, the lamp should be left off until it dries completely.



If you have any questions or comments, please reach out to us by e-mail: info@markslojd.com