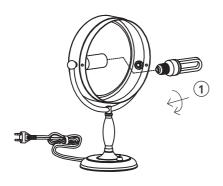

## Instructions Type nr: 20241-23

## Contents

A. Table Lamp

## Not included with purchase

Light source E14 bulb, max 25W or 3,5W LED.

Remember to use a LED bulb. Led bulbs use up to 85% less electricity than a traditional light bulb.

## **Cleaning instructions**

Product may be cleaned only after it has been switched off and cooled down. Prevent moisture from getting to the lamp connections or power supplying elements.

Wipe the surface with a soft, damp sponge or cloth and wipe immediately with a dry cloth. We do not recommend cleaning agents as they can cause staining.

After cleaning, the lamp should be left off until it dries completely.







D