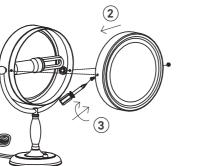

## Instructions Type nr: 20241-23

## Contents

A. Table Lamp

## Not included with purchase

Light source E14 bulb, max 25W or 3,5W LED.

Remember to use a LED bulb. Led bulbs use up to 85% less electricity than a traditional light bulb.

## **Cleaning instructions**

Product may be cleaned only after it has been switched off and cooled down. Prevent moisture from getting to the lamp connections or power supplying elements.

Wipe the surface with a soft, damp sponge or cloth and wipe immediately with a dry cloth. We do not recommend cleaning agents as they can cause staining.

After cleaning, the lamp should be left off until it dries completely.







D