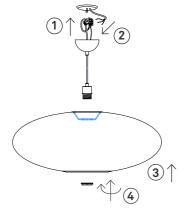

Instructions
Type nr: 20241-24

1.

2.

## Contents

A. Ceiling cup with cordset

B. Shade