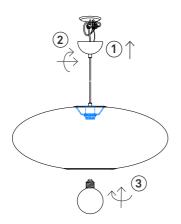

Instructions
Type nr: 20241-24

1.

2.

## Contents

A. Ceiling cup with cordset

B. Shade