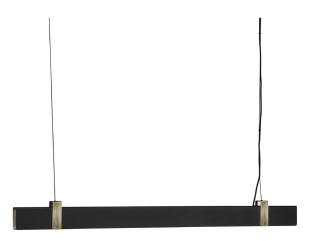

## nordlux®

Height (cm): 10.2 Projection (cm): 4.3 Width (cm): 115

4.3

Shade diameter (cm): 3.7

## Lilt

Item number: 2010603003 Black EAN: 5704924001505

Packaging unit 3 Material: Metal/Plastic

IP20, Class 2 (Double isolated), 230V Cord: 200 cm, Black textile cable Can the cable be replaced? No LED MODUL, Light source incl. 27w led

## Lightsource info (pr. lightsource)

Lumen: 2000 Lumen/Watt: 74 Lifetime: 20000 On/Off: 15000

Colour temperature: 2700K

RA: 80

Beam angle: 120° Dimmable: No

Functionality and design come together in the Lilt series. Lilt has a continuous illuminating surface throughout the lamp, which contributes to a homogeneous light output. The beautiful minimalistic design is equipped with innovative technology in the form of built-in three step dimming function, which gives you the opportunity to easily change the light according to situation and needs from your regular wall switch.