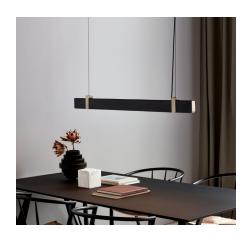

## nordlux®

Height (cm): 10.2 Projection (cm): 4.3 Width (cm): 115

4.3

Shade diameter (cm): 3.7

## Lilt

Item number: 2010603003 Black EAN: 5704924001505

Packaging unit 3 Material: Metal/Plastic

IP20, Class 2 (Double isolated), 230V Cord: 200 cm, Black textile cable Can the cable be replaced? No LED MODUL, Light source incl. 27w led

## Lightsource info (pr. lightsource)

Lumen: 2000 Lumen/Watt: 74 Lifetime: 20000 On/Off: 15000

Colour temperature: 2700K

RA: 80

Beam angle: 120° Dimmable: No

Functionality and design come together in the Lilt series. Lilt has a continuous illuminating surface throughout the lamp, which contributes to a homogeneous light output. The beautiful minimalistic design is equipped with innovative technology in the form of built-in three step dimming function, which gives you the opportunity to easily change the light according to situation and needs from your regular wall switch.