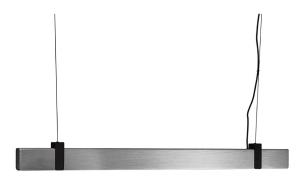

## nordlux®

Height (cm): 10.2 Projection (cm): 4.3 Width (cm): 115

4.3

Shade diameter (cm): 3.7

## Lilt

Item number: 2010603032 Brushed steel

EAN: 5704924001512

Packaging unit 3 Material: Metal/Plastic

IP20, Class 2 (Double isolated), 230V Cord: 200 cm, Black textile cable Can the cable be replaced? No LED MODUL, Light source incl. 27w led