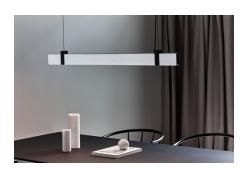

## Lightsource info (pr. lightsource)

Lumen: 2000 Lumen/Watt: 74 Lifetime: 20000 On/Off: 15000

Colour temperature: 2700K

RA: 80

Beam angle: 120° Dimmable: No

Functionality and design come together in the Lilt series. Lilt has a continuous illuminating surface throughout the lamp, which contributes to a homogeneous light output. The beautiful minimalistic design is equipped with innovative technology in the form of built-in three step dimming function, which gives you the opportunity to easily change the light according to situation and needs from your regular wall switch.