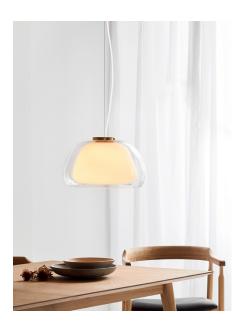

Area: Indoor

All the unnecessary is removed in the Jelly pendant in favor of the simple shape and inviting expression the glass provides. Jelly consists of two layers of glass with the inner shade in white opal glass and the outer shade in clear glass, which gives the light a soft and warm glow. A small detail is the gracious brass top, which adds an exclusive expression to the lamp. Jelly is perfect above the dining table or to light up any corner that needs a little extra light.