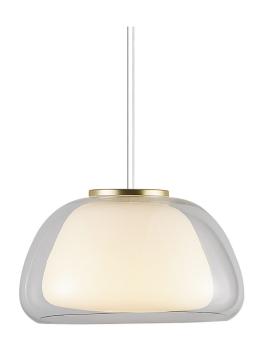

## nordlux®

Height (cm): 22.8 Width (cm): 39

39

Shade diameter (cm): 39

## Jelly

Item number: 2010783001 Clear

EAN: 5704924001628

Packaging unit 2 Material: Glass/Metal

IP20, Class 2 (Double isolated), 230V Cord: 200 cm, White textile cable Can the cable be replaced? No

E27, Max. 40W, Light source not included

Area: Indoor

All the unnecessary is removed in the Jelly pendant in favor of the simple shape and inviting expression the glass provides. Jelly consists of two layers of glass with the inner shade in white opal glass and the outer shade in clear glass, which gives the light a soft and warm glow. A small detail is the gracious brass top, which adds an exclusive expression to the lamp. Jelly is perfect above the dining table or to light up any corner that needs a little extra light.