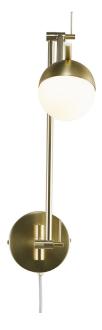

## nordlux®

Height (cm): 37.2 Width (cm): 12.5 73.6 Shade diameter (cm): 10 Tilt angle: 165°

## Contina

Item number: 2010971035 Brass EAN: 5704924001734

Packaging unit 3 Material: Metal/Glass IP20, Class 2 (Double isolated), 230V Cord: 150 cm, White textile cable Switch on the cable G9, Max. 5W, Light source not included

Area: Indoor

Contina combines attractive design and functionality, where it is the carefully selected details that make the series stand out and unique. The light frame is completed by a spherical opal white glass dome that hides the light source and spreads a soft glare free light into the room.