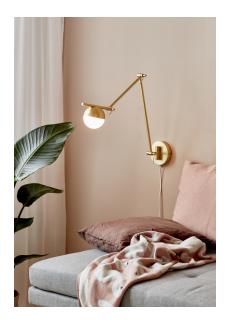

## nordlux®

Height (cm): 37.2 Width (cm): 12.5 73.6 Shade diameter (cm): 10 Tilt angle: 165°

## Contina

Item number: 2010971035 Brass EAN: 5704924001734

Packaging unit 3 Material: Metal/Glass IP20, Class 2 (Double isolated), 230V Cord: 150 cm, White textile cable Switch on the cable G9, Max. 5W, Light source not included

Area: Indoor

Contina combines attractive design and functionality, where it is the carefully selected details that make the series stand out and unique. The light frame is completed by a spherical opal white glass dome that hides the light source and spreads a soft glare free light into the room.