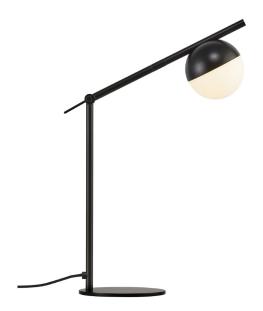

## nordlux®

Height (cm): 48.5 Width (cm): 15

27

Shade diameter (cm): 10 Tube diameter (cm): 1.25

Tilt angle: 130°

## Contina

Item number: 2010985003 Black EAN: 5704924001741

Packaging unit 3 Material: Metal/Glass

IP20, Class 2 (Double isolated), 230V Cord: 150 cm, Black textile cable Can the cable be replaced? No

Switch on the cable

G9, Max. 5W, Light source not included

Area: Indoor

Contina combines attractive design and functionality, where it is the carefully selected details that make the series stand out and unique. The light frame is completed by a spherical opal white glass dome that hides the light source and spreads a soft glare free light into the room.