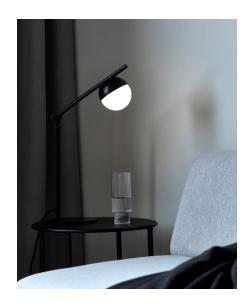

## **Contina**

G9, Max. 5W, Light source not included

Area: Indoor

Contina combines attractive design and functionality, where it is the carefully selected details that make the series stand out and unique. The light frame is completed by a spherical opal white glass dome that hides the light source and spreads a soft glare free light into the room.