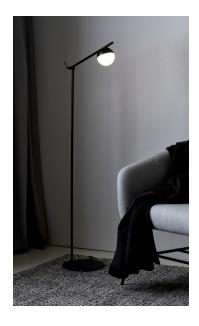

## nordlux®

Height (cm): 139.5 Width (cm): 25 35.5 Shade diameter (cm): 10 Tube diameter (cm): 1.35 Tilt angle: 140°

## Contina

Item number: 2010994003 Black EAN: 5704924001765

Packaging unit 2 Material: Metal/Glass IP20, Class 2 (Double isolated), 230V Cord: 150 cm, Black textile cable Can the cable be replaced? No Switch on the cable G9, Max. 5W, Light source not included

Area: Indoor

Contina combines attractive design and functionality, where it is the carefully selected details that make the series stand out and unique. The light frame is completed by a spherical opal white glass dome that hides the light source and spreads a soft glare free light into the room.