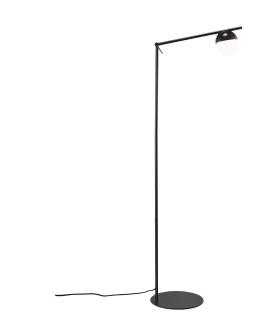

## nordlux®

Height (cm): 139.5 Width (cm): 25 35.5 Shade diameter (cm): 10 Tube diameter (cm): 1.35 Tilt angle: 140°

## Contina

Item number: 2010994003 Black EAN: 5704924001765

Packaging unit 2 Material: Metal/Glass IP20, Class 2 (Double isolated), 230V Cord: 150 cm, Black textile cable Can the cable be replaced? No Switch on the cable G9, Max. 5W, Light source not included

Area: Indoor

Contina combines attractive design and functionality, where it is the carefully selected details that make the series stand out and unique. The light frame is completed by a spherical opal white glass dome that hides the light source and spreads a soft glare free light into the room.