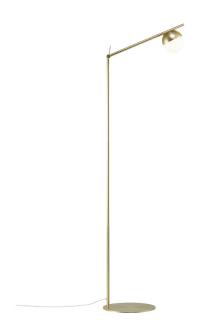

## nordlux®

Height (cm): 139.5 Width (cm): 25

35.5

Shade diameter (cm): 10 Tube diameter (cm): 1.35

Tilt angle: 140°

## Contina

Item number: 2010994035 Brass EAN: 5704924001772

Packaging unit 2 Material: Metal/Glass

IP20, Class 2 (Double isolated), 230V Cord: 150 cm, White textile cable Can the cable be replaced? No

Switch on the cable

G9, Max. 5W, Light source not included

Area: Indoor

Contina combines attractive design and functionality, where it is the carefully selected details that make the series stand out and unique. The light frame is completed by a spherical opal white glass dome that hides the light source and spreads a soft glare free light into the room.