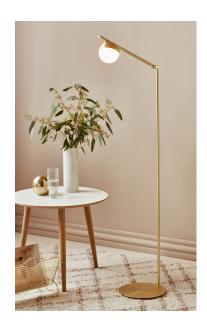

## nordlux®

Height (cm): 139.5 Width (cm): 25

35.5

Shade diameter (cm): 10 Tube diameter (cm): 1.35

Tilt angle: 140°

## Contina

Item number: 2010994035 Brass EAN: 5704924001772

Packaging unit 2 Material: Metal/Glass

IP20, Class 2 (Double isolated), 230V Cord: 150 cm, White textile cable Can the cable be replaced? No

Switch on the cable

G9, Max. 5W, Light source not included

Area: Indoor

Contina combines attractive design and functionality, where it is the carefully selected details that make the series stand out and unique. The light frame is completed by a spherical opal white glass dome that hides the light source and spreads a soft glare free light into the room.