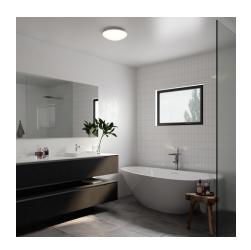

## Montone 36

Item number: 2015206101 White EAN: 5704924002281

Packaging unit 3 Material: Metal/Plastic

IP20, Class 1 (Earth contact), 230V LED MODUL, Light source incl. 18w led

Area: Indoor

## Lightsource info (pr. lightsource)

Lumen: 2000 Lumen/Watt: 111 Lifetime: 20000 On/Off: 20000

Colour temperature: 2700K

RA: 80

Beam angle: 120° Dimmable: No

Montone is a classic and timeless ceiling lamp with an opal white shade, which gives a nice and pleasant light. The simple expression means that Montone fits beautifully into most homes. The ceiling lamp has an integrated LED lighting source, which is energy-saving and contributes to long life.