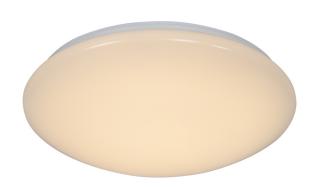

## Montone 36

Item number: 2015206101 White EAN: 5704924002281

Packaging unit 3 Material: Metal/Plastic

IP20, Class 1 (Earth contact), 230V LED MODUL, Light source incl. 18w led

Area: Indoor

## Lightsource info (pr. lightsource)

Lumen: 2000 Lumen/Watt: 111 Lifetime: 20000 On/Off: 20000

Colour temperature: 2700K

RA: 80

Beam angle: 120° Dimmable: No

Montone is a classic and timeless ceiling lamp with an opal white shade, which gives a nice and pleasant light. The simple expression means that Montone fits beautifully into most homes. The ceiling lamp has an integrated LED lighting source, which is energy-saving and contributes to long life.