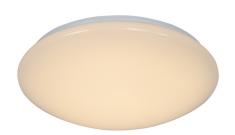

## **Montone 36**

## nordlux®

Height (cm): 10 Projection (cm): 10 Width (cm): 36

36

Shade diameter (cm): 36

## Montone 36

Item number: 2015216101 White EAN: 5704924002298

Packaging unit 3 Material: Metal/Plastic

IP44, Class 1 (Earth contact), 230V LED MODUL, Light source incl. 18w led

Area: Indoor

## Lightsource info (pr. lightsource)

Lumen: 2000 Lumen/Watt: 111 Lifetime: 20000 On/Off: 20000

Colour temperature: 2700K

RA: 80

Beam angle: 120° Dimmable: No

Montone is a classic and timeless ceiling lamp with an opal white shade, which gives a nice and pleasant light. The simple expression means that Montone fits beautifully into most homes. The ceiling lamp has an integrated LED lighting source, which is energy-saving and contributes to long life.