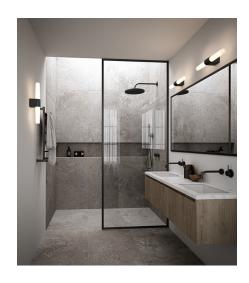

## Helva Double Basic

Height (cm): 10.6 Projection (cm): 10.5 Width (cm): 5.7

42.5

## Helva Double Basic

Item number: 2015311003 Black EAN: 5704924002588

Packaging unit 3 Material: Plastic/Plastic IP44, Class 2 (Double isolated), 230V Switch on the fixture LED MODUL, Light source incl. 9w led

## Lightsource info (pr. lightsource)

Lumen: 900 Lumen/Watt: 100 Lifetime: 25000 On/Off: 20000

Colour temperature: 3000K

RA: 90 Dimmable: No

Helva Double Basic is a modern and minimalistic wall lamp with integrated LED that with its high degree of protection, IP44, is suitable for humid areas such as the bathroom.