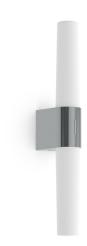

## **Helva Double**

Height (cm): 10.6 Projection (cm): 10.5 Width (cm): 5.7

42.5

## Helva Double

Item number: 2015321033 Chrome

EAN: 5704924002595

Packaging unit 3 Material: Plastic/Plastic

IP44, Class 2 (Double isolated), 230V

Switch on the fixture

LED MODUL, Light source incl. 9,5w led

## Lightsource info (pr. lightsource)

Lumen: 900 Lumen/Watt: 95 Lifetime: 25000 On/Off: 20000

Colour temperature: 3000/4000K

RA: 90 Dimmable: No

Helva Double is a modern and minimalistic wall lamp with integrated LED and 2-step Moodmaker SceneSelect functionality, that allows you to dim the light by touch and select your ideal colour temperature with a beautiful and natural light, R90. As the wall lamp has been given a high degree of protection, IP44, makes it suitable for humid areas like the bathroom.