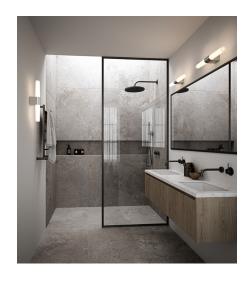

## Lightsource info (pr. lightsource)

Lumen: 900 Lumen/Watt: 95 Lifetime: 25000 On/Off: 20000

Colour temperature: 3000/4000K

RA: 90 Dimmable: No

Helva Double is a modern and minimalistic wall lamp with integrated LED and 2-step Moodmaker SceneSelect functionality, that allows you to dim the light by touch and select your ideal colour temperature with a beautiful and natural light, R90. As the wall lamp has been given a high degree of protection, IP44, makes it suitable for humid areas like the bathroom.