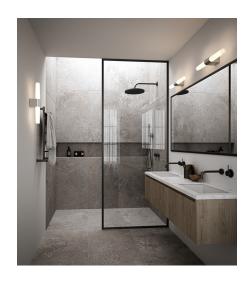

## Lightsource info (pr. lightsource)

Lumen: 900 Lumen/Watt: 95 Lifetime: 25000 On/Off: 20000

Colour temperature: 3000/4000K

RA: 90 Dimmable: No

Helva Double is a modern and minimalistic wall lamp with integrated LED and 2-step Moodmaker SceneSelect functionality, that allows you to dim the light by touch and select your ideal colour temperature with a beautiful and natural light, R90. As the wall lamp has been given a high degree of protection, IP44, makes it suitable for humid areas like the bathroom.