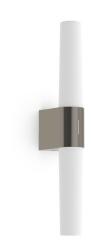

## **Helva Double**

Height (cm): 10.6 Projection (cm): 10.5 Width (cm): 5.7

42.5

## Helva Double

Item number: 2015321055 Brushed Nickel

EAN: 5704924002601

Packaging unit 3 Material: Plastic/Plastic

IP44, Class 2 (Double isolated), 230V

Switch on the fixture

LED MODUL, Light source incl. 9,5w led

## Lightsource info (pr. lightsource)

Lumen: 900 Lumen/Watt: 95 Lifetime: 25000 On/Off: 20000

Colour temperature: 3000/4000K

RA: 90 Dimmable: No

Helva Double is a modern and minimalistic wall lamp with integrated LED and 2-step Moodmaker SceneSelect functionality, that allows you to dim the light by touch and select your ideal colour temperature with a beautiful and natural light, R90. As the wall lamp has been given a high degree of protection, IP44, makes it suitable for humid areas like the bathroom.