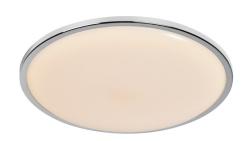

## Theros IP44 3000K/4000K

Height (cm): 5 Projection (cm): 5 Width (cm): 35 35

## Theros IP44 3000K/4000K

Item number: 2015376101 Chrome

EAN: 5704924002632

Packaging unit 3 Material: Plastic/Aluminium

IP44, Class 2 (Double isolated), 230V LED MODUL, Light source incl. 17w led

Area: Indoor

## Lightsource info (pr. lightsource)

Lumen: 1650 Lumen/Watt: 97,1 Lifetime: 25000 On/Off: 20000

Colour temperature: 3000/4000K

RA: 90 Dimmable: No

Theros ceiling lamp is integrated with the 3-step Moodmaker Scene-Select function that is operated by your standard wall switch and offers you a night light option that direct the light only towards the ceiling. The incorporation of a high degree of protection, IP44, makes Theros ideal for creating the perfect lighting in the bathroom.