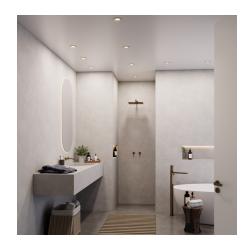

## nordlux®





Height (cm): 4.5 Width (cm): 8.5

8.5

## Mahi IP65 1-Kit

Item number: 2015430155 Brushed Nickel

EAN: 5704924002779

Packaging unit 3 Material: Plastic/Metal

IP65, Class 2 (Double isolated), 230V

Cord: 13 cm, LED MODUL, Light source incl. 8,3w led

Area: Indoor

Transformer/driver placement: På ledningen

## Lightsource info (pr. lightsource)

Lumen: 621 Lumen/Watt: 73 Lifetime: 20000 On/Off: 20000

Colour temperature: 3000K

RA: 80 Candela: 310 Beam angle: 100° Dimmable: No

Mahi is a dimmable and inter connectable downlight that is due to its high degree of protection, IP65, both safe for bathroom use and integrated with the newest 3-step Moodmaker technology. The light can smoothly be dimmed and operated from the standard wall switch which means that the perfect lighting is only