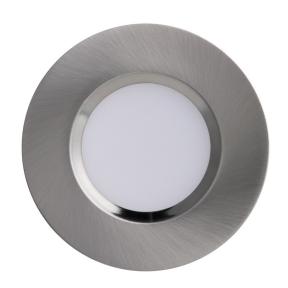

## nordlux®

Height (cm): 4.5 Width (cm): 8.5

8.5

## Mahi IP65 1-Kit

Item number: 2015430155 Brushed Nickel

EAN: 5704924002779

Packaging unit 3 Material: Plastic/Metal

IP65, Class 2 (Double isolated), 230V

Cord: 13 cm, LED MODUL, Light source incl. 8,3w led

## Lightsource info (pr. lightsource)

Lumen: 621 Lumen/Watt: 73 Lifetime: 20000 On/Off: 20000

Colour temperature: 3000K

RA: 80 Candela: 310 Beam angle: 100° Dimmable: No

Mahi is a dimmable and inter connectable downlight that is due to its high degree of protection, IP65, both safe for bathroom use and integrated with the newest 3-step Moodmaker technology. The light can smoothly be dimmed and operated from the standard wall switch which means that the perfect lighting is only a few clicks away.