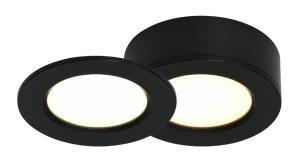

## Kitchenio 1-kit

Item number: 2015450103 Black EAN: 5704924002793

Packaging unit 3 Material: Plastic/Plastic

IP20, Class 2 (Double isolated), 230V LED MODUL, Light source incl. 2w led

Area: Indoor

## Lightsource info (pr. lightsource)

Lumen: 170 Lumen/Watt: 85 Lifetime: 25000 On/Off: 15000

Colour temperature: 3000-4000K

RA: 80

Beam angle: 110° Dimmable: No

The under-cabinet light Kitchenio is very flexible when it comes to installation as it can easily be recessed, or surface mounted using either screws or double tape. Especially, the included 2 or 4 wire connector block make Kitchenio ready for immediate installation. Equipped with both a 2-step Moodmaker and a memory and reset function enables you to change and save your favourite light setting.