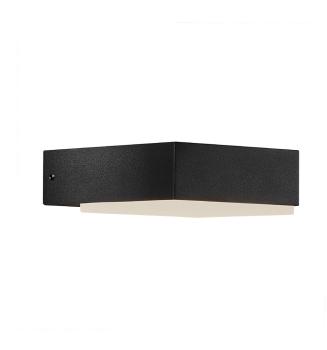

## **Piana**

## Piana

Item number: 2019081003 Black EAN: 5704924000676

Packaging unit 6 Material: Aluminium/Plastic IP54, Class 1 (Earth contact), 230V LED MODUL, Light source incl. 7,2w led Parallel connection not possible

Area: Outdoor

## Lightsource info (pr. lightsource)

Lumen: 410 Lumen/Watt: 57 Lifetime: 30000 On/Off: 15000 Colour temperature: 2700K

RA: 80

Beam angle: 107° Dimmable: No

The Piana series makes the outdoor space cozy and inviting. The modern and minimalistic series is named after the beautiful city on Corsica with the same name. The series is both decorative and sculptural, where the few selected details are in focus. Piana has integrated LED and is durable against wind and water, which makes it perfect for your outdoor area.