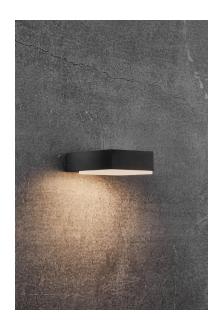

## **Piana**

## Piana

Item number: 2019081003 Black EAN: 5704924000676

Packaging unit 6 Material: Aluminium/Plastic IP54, Class 1 (Earth contact), 230V LED MODUL, Light source incl. 7,2w led Parallel connection not possible

Area: Outdoor

## Lightsource info (pr. lightsource)

Lumen: 410 Lumen/Watt: 57 Lifetime: 30000 On/Off: 15000 Colour temperature: 2700K

RA: 80

Beam angle: 107° Dimmable: No

The Piana series makes the outdoor space cozy and inviting. The modern and minimalistic series is named after the beautiful city on Corsica with the same name. The series is both decorative and sculptural, where the few selected details are in focus. Piana has integrated LED and is durable against wind and water, which makes it perfect for your outdoor area.