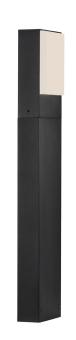

## nordlux®

Height (cm): 50 Width (cm): 11.3 4.7

## Piana 50

Item number: 2019108003 Black EAN: 5704924000690

Packaging unit 2 Material: Aluminium/Plastic IP54, Class 1 (Earth contact), 230V LED MODUL, Light source incl. 7,2w led Parallel connection possible

## Lightsource info (pr. lightsource)

Lumen: 410 Lumen/Watt: 57 Lifetime: 30000 On/Off: 15000 Colour temperature: 2700K

RA: 80

Beam angle: 107° Dimmable: No

The Piana series makes the outdoor space cozy and inviting. The modern and minimalistic series is named after the beautiful city on Corsica with the same name. The series is both decorative and sculptural, where the few selected details are in focus. Piana has integrated LED and is durable against wind and water, which makes it perfect for your outdoor area.