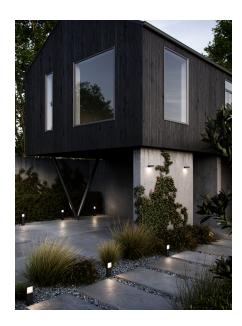

Area: Outdoor

## Lightsource info (pr. lightsource)

Lumen: 410 Lumen/Watt: 57 Lifetime: 30000 On/Off: 15000 Colour temperature: 2700K

RA: 80

Beam angle: 107° Dimmable: No

The Piana series makes the outdoor space cozy and inviting. The modern and minimalistic series is named after the beautiful city on Corsica with the same name. The series is both decorative and sculptural, where the few selected details are in focus. Piana has integrated LED and is durable against wind and water, which makes it perfect for your outdoor area.