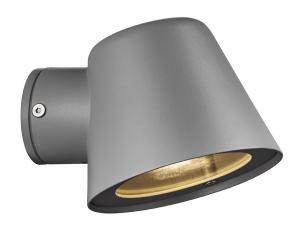

## Aleria

Item number: 2019131010 Grey EAN: 5704924000737

Packaging unit 3 Material: Metal IP44, Class 1 (Earth contact), 230V GU10, Max. 35W, Light source not included Parallel connection not possible

Area: Outdoor

Aleria is a small lamp that does not take up any unnecessary space, but at the same time provides a good functional light. With the soft shapes and elegant design this lamp becomes a beautiful decoration for your outdoor space. Aleria is made of lacquered aluminium and is ideal for example at the driveway, front door or garage.