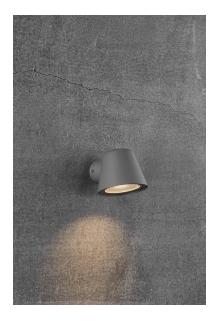

## Aleria

Item number: 2019131010 Grey EAN: 5704924000737

Packaging unit 3 Material: Metal IP44, Class 1 (Earth contact), 230V GU10, Max. 35W, Light source not included Parallel connection not possible

Area: Outdoor

Aleria is a small lamp that does not take up any unnecessary space, but at the same time provides a good functional light. With the soft shapes and elegant design this lamp becomes a beautiful decoration for your outdoor space. Aleria is made of lacquered aluminium and is ideal for example at the driveway, front door or garage.