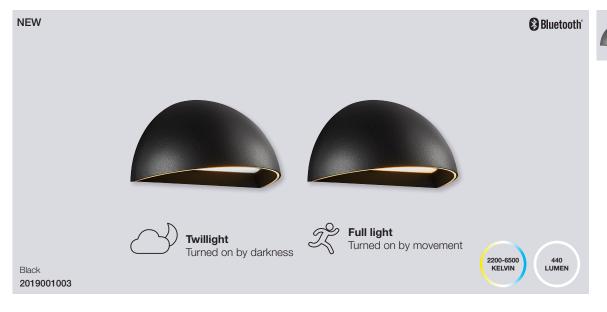

## Arcus Wall

Masterbox Qty 3

**Size** H: 10 cm, W: 20 cm, D: 10 cm

MaterialAluminium/PlasticIP ClassIP54, Class 1

**Light source** Fixed LED, Incl. 9,5W LED,

Lumen 440, Kelvin 2700, Life hours 30.000, RA 80,

Beam angle 147.60°

Features Dual light LED, Bluetooth connection to Nordlux Smart Light,

Can be controlled by wireless Nordlux Smart Sensor,

5 year LED guarantee