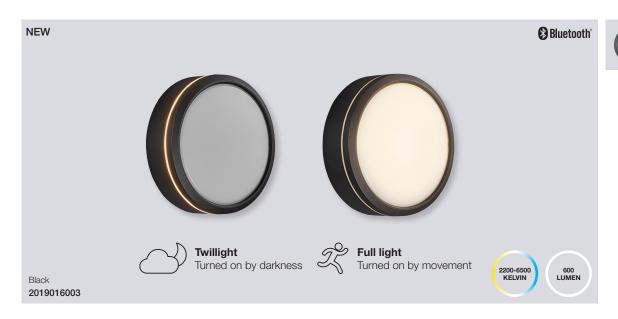

## Ava Ceiling / Wall

Masterbox Qty 3

**Size** H: 20 cm, W: 20 cm, D: 6,7 cm

MaterialAluminium/PlasticIP ClassIP54, Class 1

**Light source** Fixed LED, Incl. 9,5W LED,

Lumen 600, Kelvin 2700, Life hours 30.000, RA 80,

Beam angle 159.20°

Features Dual light LED, Bluetooth connection to Nordlux Smart Light,

Can be controlled by wireless Nordlux Smart Sensor,

5 year LED guarantee