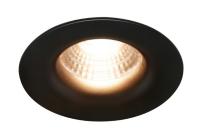

## Starke

Item number: 2110360103 Black EAN: 5704924006982

Packaging unit 3 Material: Plastic/Metal

IP20, Class 2 (Double isolated), 230V

Cord: 14 cm, LED MODUL, Light source incl. 6,1w led

Area: Indoor

Lightsource info (pr. lightsource)

Lumen: 450 Lumen/Watt: 86 Lifetime: 20000 On/Off: 20000

Colour temperature: 2700K

RA: 80 Candela: 900 Beam angle: 36° Dimmable: Yes

Energy class F Stake is a glare-free downlight with an eye-friendly design, which means that you only see a pleasant, indirect light, and never directly into the light source. The light is dimmable with an external dimmer and parallel connection is possible (up to 15 downlights).