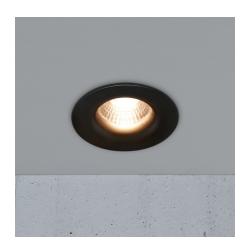

## nordlux®

Spot diameter (cm): 8.8 Spot Height (cm): 5.3 Hole diameter (cm): 7.2 Mounting height (cm): 5.2

## Starke

Item number: 2110360103 Black EAN: 5704924006982

Packaging unit 3 Material: Plastic/Metal

IP20, Class 2 (Double isolated), 230V

Cord: 14 cm, LED MODUL, Light source incl. 6,1w led

Area: Indoor

Lightsource info (pr. lightsource)

Lumen: 450 Lumen/Watt: 86 Lifetime: 20000 On/Off: 20000

Colour temperature: 2700K

RA: 80 Candela: 900 Beam angle: 36° Dimmable: Yes

Energy class F Stake is a glare-free downlight with an eye-friendly design, which means that you only see a pleasant, indirect light, and never directly into the light source. The light is dimmable with an external dimmer and parallel connection is possible (up to 15 downlights).