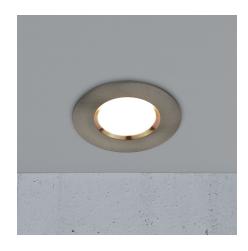

## Siege

Item number: 2110370155 Nickel

EAN: 5704924007002

Packaging unit 3 Material: Plastic/Metal

IP65, Class 2 (Double isolated), 230V

Cord: 14 cm, LED MODUL, Light source incl. 4,7w led

Area: Indoor

## Lightsource info (pr. lightsource)

Lumen: 345 Lumen/Watt: 86 Lifetime: 20000 On/Off: 20000

Colour temperature: 3000K

RA: 80 Candela: 150 Beam angle: 100° Dimmable: No

Energy class F Siege is a series of downlights that can be mounted directly into the insulation with no tooling needed. Perfect for the bathroom or other humid areas, as it has a high IP rating (IP65). Parallel connection possible with up to 15 downlights.