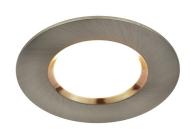

## Siege

Item number: 2110370155 Nickel

EAN: 5704924007002

Packaging unit 3 Material: Plastic/Metal

IP65, Class 2 (Double isolated), 230V

Cord: 14 cm, LED MODUL, Light source incl. 4,7w led

Area: Indoor

## Lightsource info (pr. lightsource)

Lumen: 345 Lumen/Watt: 86 Lifetime: 20000 On/Off: 20000

Colour temperature: 3000K

RA: 80 Candela: 150 Beam angle: 100° Dimmable: No

Energy class F Siege is a series of downlights that can be mounted directly into the insulation with no tooling needed. Perfect for the bathroom or other humid areas, as it has a high IP rating (IP65). Parallel connection possible with up to 15 downlights.