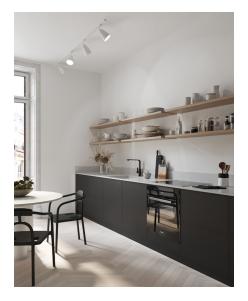

The Koniekel series has a classic, cone shaped design that fits perfectly into most interiors and does not take up any unnecessary space. Provides a pleasant, directional light that is perfect in the hallway or above the kitchen counter where you need a functional and practical light.