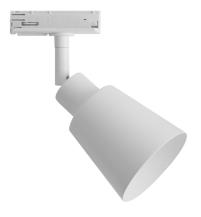

## nordlux®

Height (cm): 17.13 Width (cm): 10.37 8 Shade diameter (cm): 8 Tilt angle: 90°

## Link Koniekel

Item number: 2110629901 Mat White EAN: 5704924007248

Packaging unit 3 Material: Metal/Plastic IP20, Class 1 (Earth contact), 230V GU10, Max. 50W, Light source not included

Area: Indoor Energy class A - A++

The Koniekel series has a classic, cone shaped design that fits perfectly into most interiors and does not take up any unnecessary space. Provides a pleasant, directional light that is perfect in the hallway or above the kitchen counter where you need a functional and practical light.