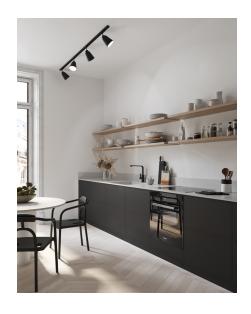

The Koniekel series has a classic, cone shaped design that fits perfectly into most interiors and does not take up any unnecessary space. Provides a pleasant, directional light that is perfect in the hallway or above the kitchen counter where you need a functional and practical light.