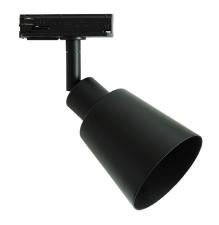

## **Link Koniekel**

## nordlux®

Height (cm): 17.13 Width (cm): 10.37

8

Shade diameter (cm): 8

Tilt angle: 90°

## Link Koniekel

Item number: 2110629903 Mat black

EAN: 5704924007255

Packaging unit 3 Material: Metal/Plastic

IP20, Class 1 (Earth contact), 230V

GU10, Max. 50W, Light source not included

Area: Indoor

Energy class A - A++

The Koniekel series has a classic, cone shaped design that fits perfectly into most interiors and does not take up any unnecessary space. Provides a pleasant, directional light that is perfect in the hallway or above the kitchen counter where you need a functional and practical light.