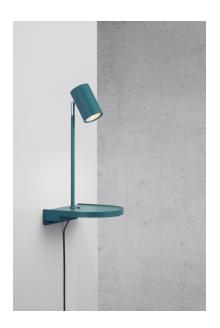

## nordlux®

Height (cm): 42.9 Projection (cm): 20 Width (cm): 20 Shade diameter (cm

Shade diameter (cm): 6 Tube diameter (cm): 1.13

Tilt angle: 90°

## Cody

Item number: 2112001023 Green

EAN: 5704924005121

Packaging unit 3 Material: Metal

IP 20, Class 2 (Double isolated), 230V

Cord: 150 cm, Black

Can the cable be replaced? No

Switch on the fixture

GU10, Max. 15W, Light source not included

Area: Indoor

Cody is a multifunctional wall lamp in a compact, minimalist design. The practical shelf is perfect for keeping your most important necessities within reach. A USB port underneath the lamp makes it easy to charge your phone or other device. You can easily adjust the lamp head for a practical, directional light.