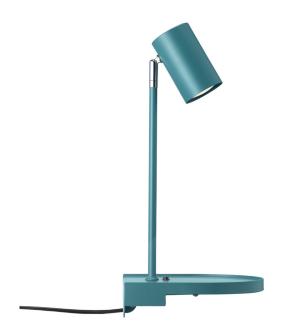

## nordlux®

Height (cm): 42.9 Projection (cm): 20 Width (cm): 20 Shade diameter (cm

Shade diameter (cm): 6 Tube diameter (cm): 1.13

Tilt angle: 90°

## Cody

Item number: 2112001023 Green

EAN: 5704924005121

Packaging unit 3 Material: Metal

IP 20, Class 2 (Double isolated), 230V

Cord: 150 cm, Black

Can the cable be replaced? No

Switch on the fixture

GU10, Max. 15W, Light source not included

Area: Indoor

Cody is a multifunctional wall lamp in a compact, minimalist design. The practical shelf is perfect for keeping your most important necessities within reach. A USB port underneath the lamp makes it easy to charge your phone or other device. You can easily adjust the lamp head for a practical, directional light.