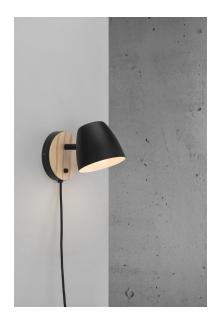

## nordlux®

Height (cm): 13 Projection (cm): 20.7 Width (cm): 13

Shade diameter (cm): 12.5

Tilt angle: 90°

## Theo

Item number: 2112631003 Black EAN: 5704924005688

Packaging unit 3 Material: Metal/Wood

IP20, Class 2 (Double isolated), 230V Cord: 150 cm, Black textile cable Can the cable be replaced? Yes

Switch on the fixture

GU10, Max. 35W, Light source not included

Area: Indoor

Invite nature into your home with a trendy combination of wood and metal. The Theo series radiates a very modern and unique design expression that is softened by the use of light ash wood. The flexible lamp head can easily be adjusted for a pleasant, directional light.