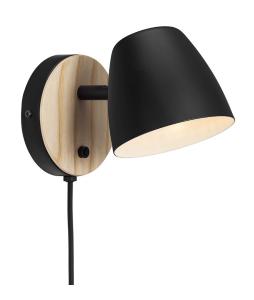

## nordlux®

Height (cm): 13 Projection (cm): 20.7 Width (cm): 13

Shade diameter (cm): 12.5

Tilt angle: 90°

## Theo

Item number: 2112631003 Black EAN: 5704924005688

Packaging unit 3 Material: Metal/Wood

IP20, Class 2 (Double isolated), 230V Cord: 150 cm, Black textile cable Can the cable be replaced? Yes

Switch on the fixture

GU10, Max. 35W, Light source not included

Area: Indoor

Invite nature into your home with a trendy combination of wood and metal. The Theo series radiates a very modern and unique design expression that is softened by the use of light ash wood. The flexible lamp head can easily be adjusted for a pleasant, directional light.