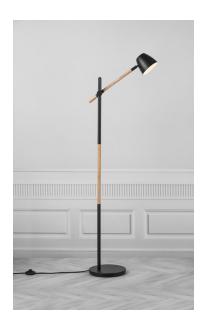

## nordlux®

Height (cm): 130.5 Width (cm): 25

53.6

Shade diameter (cm): 12.5 Tube diameter (cm): 2.2

Tilt angle: 90°

## Theo

Item number: 2112654003 Black EAN: 5704924005701

Packaging unit 2 Material: Metal/Wood

IP20, Class 2 (Double isolated), 230V Cord: 150 cm, Black textile cable Can the cable be replaced? No

Switch on the cable

GU10, Max. 35W, Light source not included

Area: Indoor

Invite nature into your home with a trendy combination of wood and metal. The Theo series radiates a very modern and unique design expression that is softened by the use of light ash wood. The flexible lamp head can easily be adjusted for a pleasant, directional light.