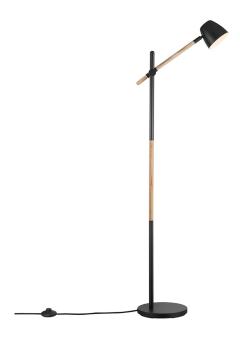

## nordlux®

Height (cm): 130.5 Width (cm): 25

53.6

Shade diameter (cm): 12.5 Tube diameter (cm): 2.2

Tilt angle: 90°

## Theo

Item number: 2112654003 Black EAN: 5704924005701

Packaging unit 2 Material: Metal/Wood

IP20, Class 2 (Double isolated), 230V Cord: 150 cm, Black textile cable Can the cable be replaced? No

Switch on the cable

GU10, Max. 35W, Light source not included

Area: Indoor

Invite nature into your home with a trendy combination of wood and metal. The Theo series radiates a very modern and unique design expression that is softened by the use of light ash wood. The flexible lamp head can easily be adjusted for a pleasant, directional light.