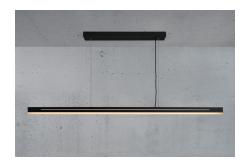

## Skylar

Height (cm): 4.2 Width (cm): 115

3.8

## Skylar

Item number: 2113003003 Black EAN: 5704924006197

Packaging unit 2
Material: Aluminium/Plastic
IP20, Class 2 (Double isolated), 230V
Cord: 205 cm, Black
Can the cable be replaced? No
LED MODUL, Light source incl. 25w led

Area: Indoor

Transformer/driver placement: I baldakinen

Lightsource info (pr. lightsource)

Lumen: 2600 Lumen/Watt: 104 Lifetime: 25000

Colour temperature: 3000K

RA: 90

Beam angle: 120° Dimmable: No

The Skylar pendant is the epitome of high functionality and cool, industrial design. The beautiful minimalistic design is equipped with innovative technology in the form of built-in three step dimming function (MoodMaker), which gives you the opportunity to easily change the light from your regular wall switch. Choose between simultaneous down light and side light, only down light or only side light. With memory function remembering your last dimmer setting.