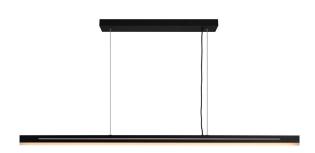

## Skylar

Height (cm): 4.2 Width (cm): 115

3.8

## Skylar

Item number: 2113003003 Black EAN: 5704924006197

Packaging unit 2
Material: Aluminium/Plastic
IP20, Class 2 (Double isolated), 230V
Cord: 205 cm, Black
Can the cable be replaced? No
LED MODUL, Light source incl. 25w led

Area: Indoor

Transformer/driver placement: I baldakinen

Lightsource info (pr. lightsource)

Lumen: 2600 Lumen/Watt: 104 Lifetime: 25000

Colour temperature: 3000K

RA: 90

Beam angle: 120° Dimmable: No

The Skylar pendant is the epitome of high functionality and cool, industrial design. The beautiful minimalistic design is equipped with innovative technology in the form of built-in three step dimming function (MoodMaker), which gives you the opportunity to easily change the light from your regular wall switch. Choose between simultaneous down light and side light, only down light or only side light. With memory function remembering your last dimmer setting.