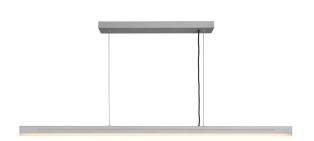

## nordlux®

Height (cm): 4.2 Width (cm): 115

3.8

## Skylar

Item number: 2113003029 Aluminium

EAN: 5704924006203

Packaging unit 2 Material: Aluminium/Plastic

IP20, Class 2 (Double isolated), 230V

Cord: 205 cm, Black

Can the cable be replaced? No

LED MODUL, Light source incl. 25w led

Area: Indoor

Transformer/driver placement: I baldakinen