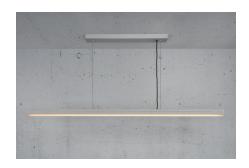

## nordlux®

Height (cm): 4.2 Width (cm): 115

3.8

## Skylar

Item number: 2113003029 Aluminium

EAN: 5704924006203

Packaging unit 2 Material: Aluminium/Plastic

IP20, Class 2 (Double isolated), 230V

Cord: 205 cm, Black

Can the cable be replaced? No

LED MODUL, Light source incl. 25w led

Area: Indoor

Transformer/driver placement: I baldakinen