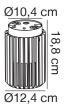

## nordlux®

Завантажено з e27.com.ua

Height (cm): 18.8 Shade diameter (cm): 12.4