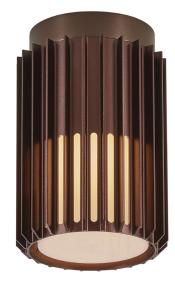

Area: Outdoor

Sculptural design and modern minimalism are the keywords for the Matrix series by renowned Jacob Jensen Design. A compact and versatile ceiling light that creates a beautiful light and shadow effect and welcoming ambience in your outdoor spaces. Matrix is made from very durable materials that are resistant to corrosion and wear from harsh weather.