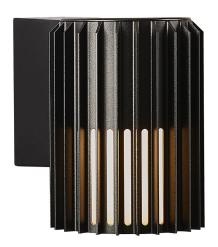

Area: Outdoor

Sculptural design and modern minimalism are the keywords for the Matrix series by renowned Jacob Jensen Design. A compact and versatile wall light that creates a beautiful light and shadow effect and welcoming ambience in your outdoor spaces. Matrix is made from very durable materials that are resistant to corrosion and wear from harsh weather.