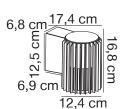

## nordlux®

Height (cm): 16.8 Projection (cm): 17.4 Shade diameter (cm): 12.4

## Matrix

Item number: 2118011003 Black EAN: 5704924004391

Packaging unit 3
Material: Aluminium/Plastic
IP54, Class 1 (Earth contact), 230V
E27, Max. 15W, Light source not included
Parallel connection possible