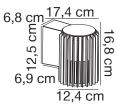

## nordlux®

Завантажено з e27.com.ua

Height (cm): 16.8 Projection (cm): 17.4 Shade diameter (cm): 12.4