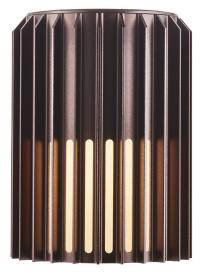

Area: Outdoor

Sculptural design and modern minimalism are the keywords for the Matrix series by renowned Jacob Jensen Design. A compact and versatile wall light that creates a beautiful light and shadow effect and welcoming ambience in your outdoor spaces. Matrix is made from very durable materials that are resistant to corrosion and wear from harsh weather.