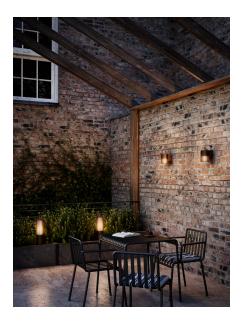

Area: Outdoor

Sculptural design and modern minimalism are the keywords for the Matrix series by renowned Jacob Jensen Design. A compact and versatile wall light that creates a beautiful light and shadow effect and welcoming ambience in your outdoor spaces. Matrix is made from very durable materials that are resistant to corrosion and wear from harsh weather.