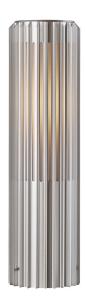

## nordlux®

Height (cm): 45 Shade diameter (cm): 12.4

## Matrix 45

Item number: 2118028010 Aluminium

EAN: 5704924004476

Packaging unit 3

Material: Aluminium/Plastic IP54, Class 1 (Earth contact), 230V

E27, Max. 15W, Light source not included

Parallel connection possible

Area: Outdoor

Sculptural design and modern minimalism are the keywords for the Matrix series by renowned Jacob Jensen Design. A compact garden light that creates a beautiful light and shadow effect illuminating certain areas of your outdoor spaces. Matrix is made from very durable materials that are resistant to corrosion and wear from harsh weather. Easy to install with the included base.