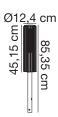

## nordlux®

Height (cm): 45 Shade diameter (cm): 12.4

## Matrix 45

Item number: 2118028010 Aluminium

EAN: 5704924004476

Packaging unit 3

Material: Aluminium/Plastic IP54, Class 1 (Earth contact), 230V

E27, Max. 15W, Light source not included

Parallel connection possible