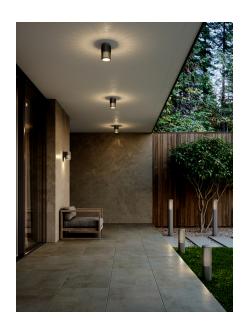

Area: Outdoor

Sculptural design and modern minimalism are the keywords for the Matrix series by renowned Jacob Jensen Design. A compact garden light that creates a beautiful light and shadow effect illuminating certain areas of your outdoor spaces. Matrix is made from very durable materials that are resistant to corrosion and wear from harsh weather. Easy to install with the included base.