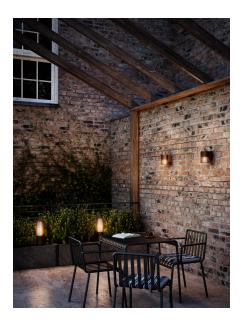

Area: Outdoor

Sculptural design and modern minimalism are the keywords for the Matrix series by renowned Jacob Jensen Design. A compact garden light that creates a beautiful light and shadow effect illuminating certain areas of your outdoor spaces. Matrix is made from very durable materials that are resistant to corrosion and wear from harsh weather. Easy to install with the included base.