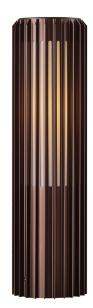

## nordlux®

Ø12<u>,4</u> cm 45,15 cm 8 ω υ ŝ

Height (cm): 45 Shade diameter (cm): 12.4

## Matrix 45

Item number: 2118028061 Dark brass EAN: 5704924004469

Packaging unit 3 Material: Aluminium/Plastic IP54, Class 1 (Earth contact), 230V E27, Max. 15W, Light source not included Parallel connection possible

Area: Outdoor

Sculptural design and modern minimalism are the keywords for the Matrix series by renowned Jacob Jensen Design. A compact garden light that creates a beautiful light and shadow effect illuminating certain areas of your outdoor spaces. Matrix is made from very durable materials that are resistant to corrosion and wear from harsh weather. Easy to install with the included base.