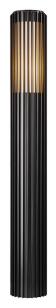

## Matrix 95

Item number: 2118038003 Black EAN: 5704924004483

Packaging unit 3 Material: Aluminium/Plastic IP54, Class 1 (Earth contact), 230V E27, Max. 15W, Light source not included Parallel connection possible

Area: Outdoor

Sculptural design and modern minimalism are the keywords for the Matrix series by renowned Jacob Jensen Design. A versatile garden light that creates a beautiful light and shadow effect illuminating certain areas of your outdoor spaces. Matrix is made from very durable materials that are resistant to corrosion and wear from harsh weather. Easy to install with the included base.