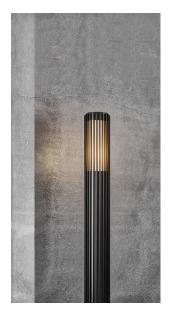

## nordlux®

Ø1<u>2,4</u> cm 92,25 cm 135,45 cm

Height (cm): 95 Shade diameter (cm): 12.4

## Matrix 95

Item number: 2118038003 Black EAN: 5704924004483

Packaging unit 3 Material: Aluminium/Plastic IP54, Class 1 (Earth contact), 230V E27, Max. 15W, Light source not included Parallel connection possible

Area: Outdoor

Sculptural design and modern minimalism are the keywords for the Matrix series by renowned Jacob Jensen Design. A versatile garden light that creates a beautiful light and shadow effect illuminating certain areas of your outdoor spaces. Matrix is made from very durable materials that are resistant to corrosion and wear from harsh weather. Easy to install with the included base.