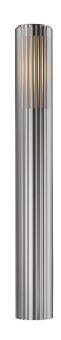

## nordlux®

Height (cm): 95 Shade diameter (cm): 12.4

## Matrix 95

Item number: 2118038010 Aluminium

EAN: 5704924004506

Packaging unit 3

Material: Aluminium/Plastic

IP54, Class 1 (Earth contact), 230V

E27, Max. 15W, Light source not included

Parallel connection possible

Area: Outdoor

Sculptural design and modern minimalism are the keywords for the Matrix series by renowned Jacob Jensen Design. A versatile garden light that creates a beautiful light and shadow effect illuminating certain areas of your outdoor spaces. Matrix is made from very durable materials that are resistant to corrosion and wear from harsh weather. Easy to install with the included base.