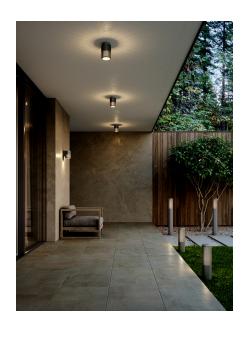

Area: Outdoor

Sculptural design and modern minimalism are the keywords for the Matrix series by renowned Jacob Jensen Design. A versatile garden light that creates a beautiful light and shadow effect illuminating certain areas of your outdoor spaces. Matrix is made from very durable materials that are resistant to corrosion and wear from harsh weather. Easy to install with the included base.