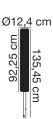

## nordlux®







Height (cm): 95 Shade diameter (cm): 12.4

## Matrix 95

Item number: 2118038010 Aluminium

EAN: 5704924004506

Packaging unit 3

Material: Aluminium/Plastic

IP54, Class 1 (Earth contact), 230V

E27, Max. 15W, Light source not included

Parallel connection possible

Area: Outdoor

Sculptural design and modern minimalism are the keywords for the Matrix series by renowned Jacob Jensen Design. A versatile garden light that creates a beautiful light and shadow effect illuminating certain areas of your outdoor spaces. Matrix is made from very durable materials that are resistant to corrosion and wear from harsh weather. Easy to install with the included base.