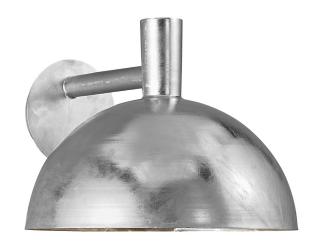

## Arki 35

Item number: 2118111031 Galvanized EAN: 5704924004674

Packaging unit 2 Material: Metal/Plastic IP54, Class 1 (Earth contact), 230V E27, Max. 20W, Light source not included Parallel connection possible