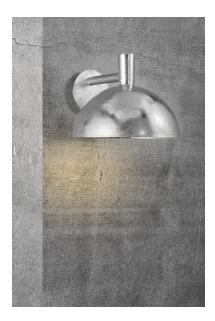

## Arki 35

Item number: 2118111031 Galvanized EAN: 5704924004674

Packaging unit 2 Material: Metal/Plastic IP54, Class 1 (Earth contact), 230V E27, Max. 20W, Light source not included Parallel connection possible

Area: Outdoor

The Arki series by Danish designer Bønnelycke MDD is characterised by its beautiful dome-like shade and minimalist, clean lines inspired by the classic architect lamp. The oversize shade adds a grandiose and spectacular quality to your house façade. Arki beautifully balances simplicity with sophistication while emitting the perfect light for your entrance, driveway, terrace or other outdoor space.